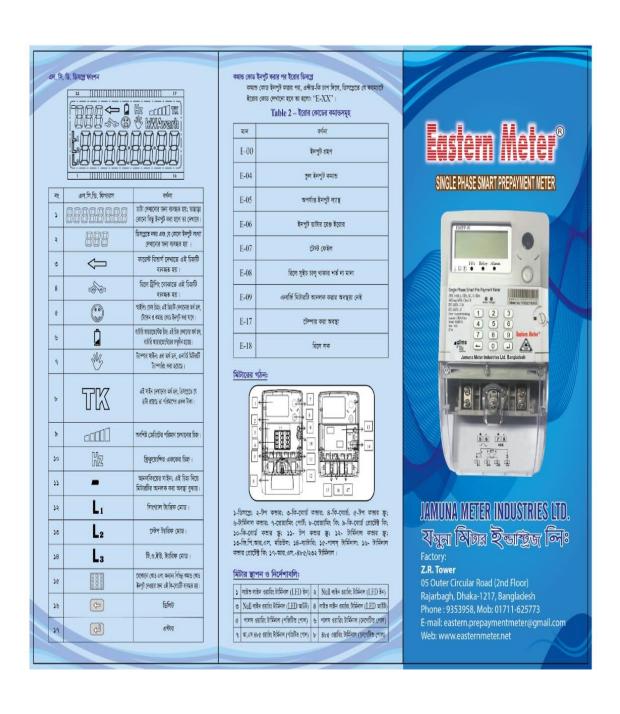

#### এল, সি, ডি, ডিসপ্লে ফাংশন

|        |    |                        | inninin                                                                            |
|--------|----|------------------------|------------------------------------------------------------------------------------|
| 10     | गर | এল,সি,ডি, ফিগারস       | वर्णमा                                                                             |
| 2000   | ,  | 88888888               | ভটা দেখানের মন্য ব্যবহৃত হয়; ভাছড়া<br>কোনো কিছু ইনপুট করা হলে ভা দেখারে।         |
| 1      | ą  | 888                    | ভিনপ্লেতে মন্দ্ৰয় এবং যে কোনো ইনপুট সংখ্যা<br>দেখানোর জন্য ব্যবহৃত হয় ।          |
| 2000   | 9  | <b>\( \bar{\pi} \)</b> | কারেন্ট রিভার্স দেখাতে এই চিহ্নটি<br>ব্যবস্কৃত হয়।                                |
| (A) SO | 8  | <b>A</b>               | রিলে ট্রিপিং বোঝাতে এই চিহ্নটি<br>ব্যবহৃত হয়।                                     |
|        | û  | 0                      | শাইলিং যেস চিহাং এই চিহাটি দেখানের ভর্গ হল,<br>টোকেন ও কমান্ত কোত ইনপুট কর যাবে।   |
| 0.000  | 9  | ğ                      | বাটরি বাভরতেন্টেড চিচ: এই চিচ দেখানের ধর্ব হল্<br>বাটরি বাভরতেন্টেডের সন্থান হাতে: |
| 1000   | ٩  | All S                  | ট্যম্পার সাইন; এর অর্থ হল, এনার্ত্তি মিটারটি<br>ট্যাম্পারিং করা হয়েছে।            |
| 100    | b  | TK                     | এই সাইন দেখানের ভর্ম হল, তিসপ্রেতে যে<br>চাটা রায়হে তা পরিমাপের একক টাকা।         |
|        | ъ  | aa001                  | অৰ্থনিউ ত্ৰেভিটের পরিমাণ দেখানোর চিহ্ন।                                            |
| 2776   | ٥٥ | Hz                     | ছিকুয়েশির এককের চিহ্ন ।                                                           |
|        | 22 | -                      | আনলকিংরের সাইন; এই চিহ্ন দিয়ে<br>মিটারটির আনলক করা অবস্থা বুঝায়।                 |
| 1      | 32 | Lı                     | সিপ্যাল ট্যারিফ মোত।                                                               |
| 3      | 30 | L <sub>2</sub>         | স্টেপ টারিক মোন্ত।                                                                 |
| -      | 38 | L <sub>3</sub>         | টি,ও,ইউ, ট্যারিফ মোড।                                                              |
|        | sa | 1000                   | যেকোনে কোড এবং অন্যান বিভিন্ন কমাভ কোড<br>ইনপুট দেওয়ার জনা এই কি-বোরটি বাবছত হয়। |
| 1      | 36 | <b>(</b>               | ভিলিট                                                                              |
|        | 59 | (J)                    | এন্টার                                                                             |
|        |    |                        |                                                                                    |