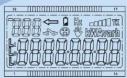

### মিটারের গঠন:

১-ভিগন্তে: ২-উপ কছার: ৬-ভি-বোর্ড কছার: ৪-ভি-বোর্ড: ৫-উপ কছার ছু: ৬-উর্মিনাল কছার: ৭-মোমামির পোর্ট: ৮-মোমামির জি: ৯-জি-বোর্ড মোর্টেছ জি: ১০-জি-বোর্ড কছার ছু: ১১- উপ কছার ছু: ১২- উর্মিনাল কছার ছু: ১৮-জি-(সাংবার, ব্যক্তিল: ১৪-আমিনি ১৫-লাস্থার উর্মিনাল: ১৬- উর্মিনাল কছার মোর্টেছ জি: ১৭-মার:৪৮-৪৮৫/১৬ উর্মিনাল: