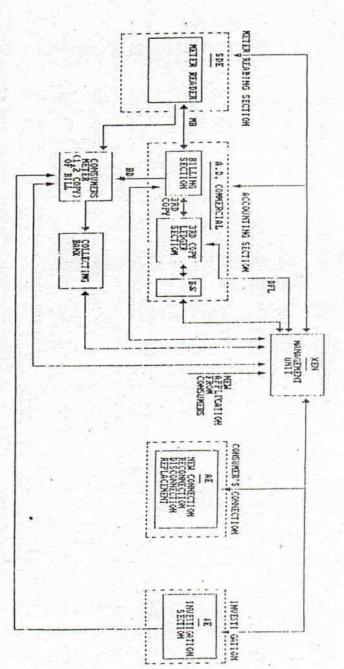

#### 300 - Commercial Operation Procedure

#### 301 - Meter Reading Procedure/Guideline:

302 - Procedures for preparation, checking & delivery of Electricity Bill.

#### 303 Consumer Ledger Keeping Procedures

1. Ledger book (Format No. 13) shall be used. The debit column shall be filled in by ledger keeper from 3rd copy of the bill received from the bill section within 3 days of receipt from ledger section and outstanding balance shall be recorded. The credit column shall be filled in based on 2nd copy of the bill received from Banking Section.

# 304. Collection, Remittances & Reporting Procedures for collecting Banks, reconciliation of Bank Statement

The procedures of collection, reporting reconciliation of Bank Statement are as follows:

Designated Bank Branches within the jurisdiction of Com.Opn. Divn./ESU shall collect electricity bills from the consumers after giving scroll No., signature and seal as evidence of receipt of money and return the paid consumer copy to the consumer or his representative.